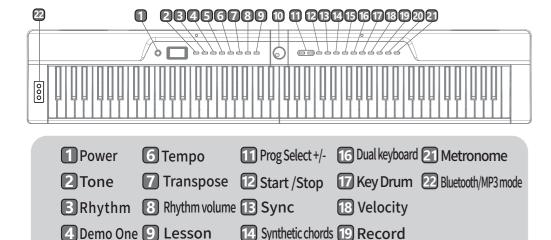

### 1.Power

Turn on the [Power] button to play the keyboard and enter the performance state.

## 2. Tone

After pressing [Tone] button, you can use the [+/-] button to select the tone.

### 3.Rhythn

After pressing [Rhythm] button, you can use the [+/-] button to select the rhythm.

## 4.Demo One

Press the [Demo One] for the first time to enter the [Demo One] mode, and press the Demo One for the second time to exit the Demo One mode. After entering the Demo One mode, play the selected song from the next song. When the song finishes playing, the current song is played repeatedly. In the Demo One mode, press the [+/-] key to switch songs.

### 5.Demo All

Press the [Demo All] for the first time to enter the continuous singing mode, and press the Demo All for the second time to exit the continuous singing mode. After entering continuous singing mode, playback starts from the current song.

When the song is finished, continue to play the next song and play all the songs in a loop. In continuous singing mode, press [+/-] key to switch songs.

### 6.Tempo

After pressing the [Tempo], you can use [+/-] to increase/decrease the speed continuously. The speed control has a total of 270 segments (30~300), and the default value is at the 90th segment after power-on (speed = 120)

### 7. Transpose

After pressing the [Transpose] , you can use the +/- button to transpose. There are 25 segments (-12

~12) for the transposition control, and the preset value is in the 13th segment after power-on. Press and hold the +/- for more than 1 second to continuously increase/decrease the transposition. The chord pitch also changes with the transposition value.

### 8.Rhythm volume

After pressing the [Rhythm volume], you can use the [+/-] keys to increase/decrease the rhythm volume. The rhythm volume control has a total of 17 sections (0~16), and the preset value is the 13th section after power-on. The Rhythm volume keys can also control the volume of demo songs, chords and drums.

#### 9.Lesson

Press [Lesson] button for the first time to enter the single-key mode, and press [Lesson] button for the second time to exit the single-key mode.

After entering the one-touch mode, use the current song to teach,

### 10.Volume +/-

When rotating clockwise, the value increases by 1; when rotating counterclockwise, the value decreases by 1.

### 11.Prog Select +/-

There are [+] and [-] sequential selection, a total of 2 keys. Can be used to select the tone, rhythm, song, volume, accompaniment volume, speed, transpose quickly.

If the number pressed exceeds the maximum number of tone, rhythms or songs, the original value will be maintained.

## 12.Start/stop

Press the [Start/Stop] button for the first time to start playing the rhythm, and press the [Start/Stop] button for the second time to stop playing the rhythm.

Exit this mode under the mode of teaching, recording, playback, metronome, demo music, etc.

### 13.Sync

Press [Sync] button for the first time to enter synchronization mode, and press [Sync] button for the second time to exit synchronization mode. When entering the synchronization mode, stop playing the rhythm, and then press the first 34 keys to automatically play the selected rhythm and chord). For chord synchronization, please refer to the single fingering accompaniment or multi-finger fingering accompaniment description.

#### 14.Synthetic Chords

Press [Chord] button for the first time to enter the integrated chord mode, and press [Chord] button for the second time to exit the integrated chord mode. [Chord] button only works in rhythm and normal mode. When playing the rhythm, press [Chord] button and press the fingering within the range of the keys A1 ~F4#, and then you can hear the corresponding chord accompaniment sound. If you don't press the fingering of the fingering, the single fingering will be played. Refers to the chord of the chord fingering. When the rhythm is not playing, press [Chord] button and press the fingering within the range of keys A1 ~F4#, and you will hear the corresponding chord sound. If you do not press the fingering of the fingering, the single fingering will be played. Refers to the chord tone.

### 16.Dual keyboard

Press [Dual Key] button for the first time to activate the dual keyboard function, and press [Dual Key] button for the second time to cancel the dual keyboard function. When the dual keyboard function is activated, the scales of the left keys A1  $\sim$  B4 will be played corresponding to the scales of A2  $\sim$  B5, and the scales of the right keys C5  $\sim$  C9 will be played corresponding to the scales of C4  $\sim$  C8. You can use the [+] [-] buttons to select the main tone to replace the tone of the right key.

### 17.Key Drum

Press [Key Drum] button for the first time to activate the keyboard drum function, and press [Key Drum] button for the second time to cancel the keyboard drum function. When the keyboard drum function is activated, the corresponding drum sound will be played when you play the key.

### 18.Velocity

The function of this button is continuous. Pressing this button is the speed on/speed off sequence, and the power on default value is off.

### 19.Record

Press the [Record] button the first time to enter the recording mode, and the last record will be cleared; pressing the [Record] button for the second time will exit the recording mode. In the recording mode, the metronome will be played, and you can start recording by pressing any key. The maximum number of recordings is 700. When the recording is full, the next note cannot be recorded; during recording, you can press the [Play] button at any time to play the recorded notes or drum sounds.

## 20.Play/LED

Press [Play] for the first time to play the recorded note or drum sound, and press the Play for the second time to stop playing. Press the Play to exit the recording mode. If there is no recorded value before, press Play and no action will occur.

## 21.Metronome

Press [Metronome] button, the action function is 1/4 beat ~ 7/4 beat + stop-+ beat. 4. The preset value of tempo is 120. There are 7 variations of the metronome sound, in sequence from 1/4 beat to 7/4 beat. When recording, press [Metronome] button to switch the metronome sound.

## 22.Bluetooth/MP3 mode

Press (within 1 second) [Start/Stop] button shortly to play or pause the song. In pause mode, press [Start

/Stop] button to continue playing the song.

Press (within 1 second) [Up--First/Volume-] button shortly to select the upper-song. Short press (within 1 second) [Next volume + key] to select the next song.